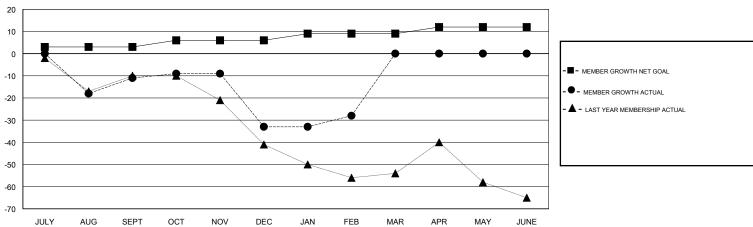

### GOALS AND ACTUAL MEMBERS CUMULATIVE

| DROPPED CLUBS: 1  DROPPED MEMBERS |     | 32 CLUBS OF 56 ADDED 1 OR MORE NEW MEMBERS | GENDER DISTRIBUTION  MALE 717 (60.97%)  FEMALE 459 (39.03%)  Women Percentage Fiscal Year Goal: 39% |     |  |
|-----------------------------------|-----|--------------------------------------------|-----------------------------------------------------------------------------------------------------|-----|--|
| DECEASED                          | 13  | CLICK HERE FOR CUMULATIVE                  | TOTAL FAMILY UNIT MEMBERS                                                                           |     |  |
| CLUB CANCELLED                    | 0   | MEMBERSHIP DATA                            |                                                                                                     | 100 |  |
| OTHER                             | 92  |                                            | FAMILY MEMBERS PAYING HALF  DUES                                                                    | 106 |  |
| TOTAL                             | 105 |                                            |                                                                                                     |     |  |